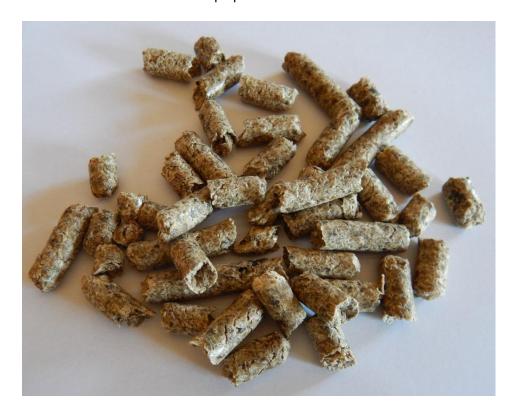

## Sugar Beet Pulp Pellets - unmolassed

(Product code DMH D3ZSo)

Polpe di barbabietole da zucchero, non melassate - Trockenschnitzelpellets, unmelassiert -Pellets de pulpe sèche non-mélasse

Diameter 12 mm The SBPP are not GMP+ or QS certified.