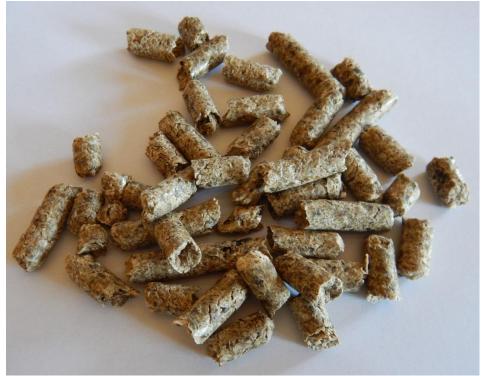

## Sugar Beet Pulp Pellets - unmolassed

(Product code DMH D3ZSo)

Polpe di barbabietole da zucchero, non melassate - Trockenschnitzelpellets, unmelassiert – Pellets de pulpe sèche non-mélasse

Diameter 12 mm The SBPP are not GMP+ or QS certified.