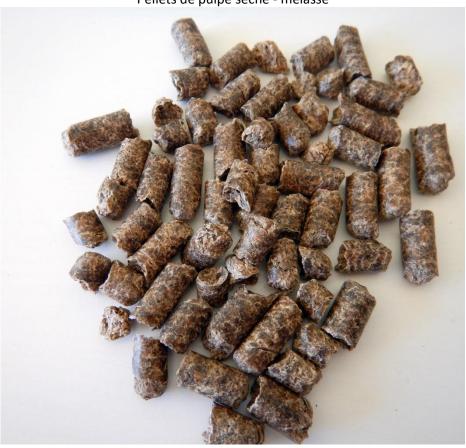

## Sugar Beet Pulp Pellets - molassed

(Product code DMH D3ZSr)

Polpe di barbabietole da zucchero, melassate - Trockenschnitzelpellets, melassiert – Pellets de pulpe sèche - mélasse

Diameter 10 mm
The SBPP are GMP+ certified