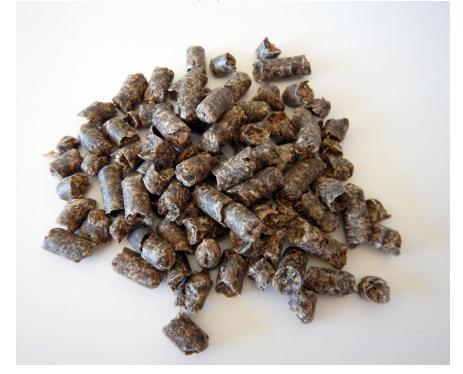

## Sugar Beet Pulp Pellets - molassed (Product code DMH D3ZSpl)

Polpe di barbabietole da zucchero, melassate - Trockenschnitzelpellets, melassiert -Pellets de pulpe sèche - mélasse

Diameter 10 mm The SBPP are GMP+ certified